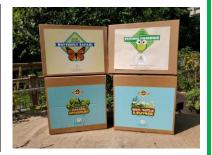

The boxes are intended to keep children in Pre-K through Ninth grade excited and engaged in environmental science related outdoor activities.

| BOX THEME\$            | GRADE LEVEL                       |
|------------------------|-----------------------------------|
| Buzz Box               | Pre-K – 4 <sup>th</sup>           |
| Butterfly Safari       | Pre-K - 4 <sup>th</sup>           |
| Flying Friends (Birds) | Pre-K - 4 <sup>th</sup>           |
| Hop, Walk & Slither!   | 1 <sup>st</sup> - 2 <sup>nd</sup> |
| Junior Naturalist      | 3 <sup>rd</sup> - 4 <sup>th</sup> |
| Wilderness Skills      | 5 <sup>th</sup> -9 <sup>th</sup>  |

~PUTTING ESSEX COUNTY FIRST~

|                  | "Eco-Activity Box" – Order Form - \$40 Per Box                           |
|------------------|--------------------------------------------------------------------------|
|                  | Limited Availability. There will be no refunds for "Eco-Activity Boxes." |
|                  | ☐ Butterfly Safari ☐ Flying Friends (Birds) ☐ Hop, Walk & Slither        |
|                  | ☐ Buzz Box ☐ Junior Naturalist ☐ Wilderness Skills                       |
|                  | ☐ Autumn Seasonal Discovery ☐ Winter Seasonal Discovery                  |
|                  | Please make checks payable to "Essex County Parks."                      |
| Child's Name:    | Parent/Guardian Name:                                                    |
| Cell/Alt. Phone: | Email:                                                                   |
| ddress:          | City, State, Zip:                                                        |